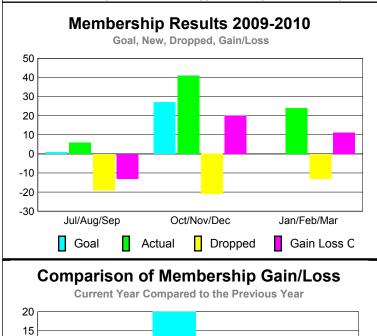

### **MEMBERSHIP Membership** Results <u>Membership</u> 2009-2010 2008-2009 Net Actual Actual Gain/ Gain/ Memb New Dropped Loss of Loss of Month Goal Memb Memb Memb Memb Jul/Aug/Sep -19 5 1 6 -13 Oct/Nov/Dec 27 41 -21 20 -6 Jan/Feb/Mar -9 0 24 -13 11 Totals 28 71 -53 18 -10